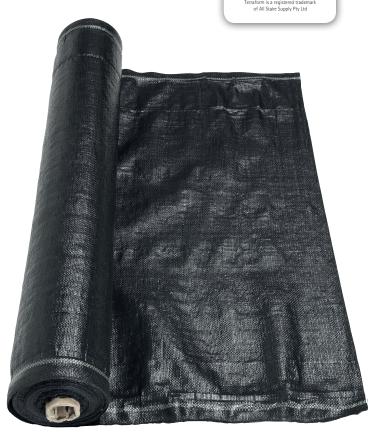

#### **DESCRIPTION:**

Woven Poly Weedmat is a polyethylene matting made for weed control in nurseries , landscaping and horticulture.

The weedmat structure is tight enough to prevent light reaching the soil so weeds cannot grow, but allows air and water to pass through to prevent soil souring.

#### FEATURES / BENEFITS:

- The tight weave prevents light reaching the soil
- Prevents weed growth
- Allows air and water to pass through the weave
- Exceeds Australian Standards
- Economical and lasts up to 12 months
- Grid line is used by nuseries for aligning pots