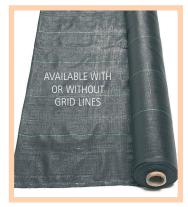

#### **DESCRIPTION:**

Woven Poly Weedmat is a polyethylene matting made for weed control in nurseries , landscaping and horticulture.

The weedmat structure is tight enough to prevent light reaching the soil so weeds cannot grow, but allows air and water to pass through to prevent soil souring.

#### FEATURES / BENEFITS:

- The tight weave prevents light reaching the soil
- Prevents weed growth
- Allows air and water to pass through the weave
- Exceeds Australian Standards
- Economical and lasts up to 12 months
- Grid line is used by nuseries for aligning pots