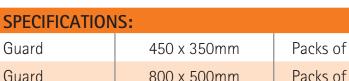

## All Stake Supply

## Plastic Sleeve Tree Guards

## FEATURES / BENEFITS:

- The most common low cost form of treequard
- Tree Guards increase the level of carbon dioxide and humidity around the leaves of trees and shrubs, promoting growth while reducing UV levels
- Popular guard because it is re-usable and robust
- Each guard is made from Green UV stabilised virgin polyethylene
- Each guard requires three hardwood or bamboo stakes to support its shape
- We recommend using a Jute Weedmat 370mm x 370mm or 600mm x 600mm and a 10-12mm x 75cm bamboo cane







Vineguard Roll 135mm x 250metres

Packs of 20 or 500

Packs of 10 or 250

## **INSTALLATION:**

Three hardwood or bamboo stakes

Plastic Tree Guards -

Jute Weedmat

(reduces competition for soil nutrients)

Water Crystals

(retains moisture to increase survival rates)

Plant Pill

(supplies key nutrients to the plant, helping it in the establishment phase)

10g pill for tube stock and 20g pill used for 150mm pots or bigger.

Tips