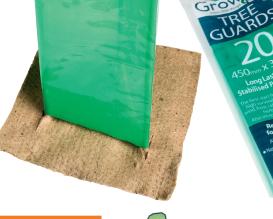

## FEATURES / BENEFITS:

- The most common low cost form of treequard
- Tree Guards increase the level of carbon dioxide and humidity around the leaves of trees and shrubs, promoting growth while reducing UV levels
- Popular guard because it is re-usable and robust
- Each guard is made from Green UV stabilised virgin polyethylene
- Each guard requires three hardwood or bamboo stakes to support its shape
- We recommend using a Jute Weedmat 370mm x 370mm or 600mm x 600mm and a 10-12mm x 75cm bamboo cane

## **INSTALLATION:**

Three hardwood or bamboo stakes

Plastic Tree Guards -

Jute Weedmat

(reduces competition for soil nutrients)

Water Crystals

(retains moisture to increase survival rates)

Plant Pill