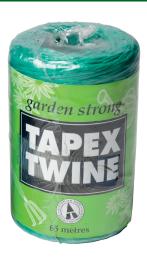

### Garden Twine

#### **FEATURES:**

- Retail string is ideal for domestic use in the garden, kitchen, or office
- Non abrasive finish
- Easy to tie with strong knot security
- Easily dispensed from shrink wrap packaging

#### **SPECIFICATIONS:**

6 pack

65metres ea