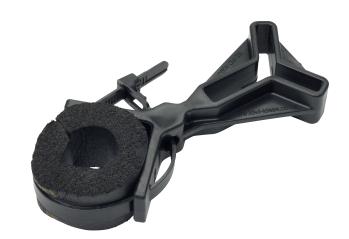

# Safe Tree<sup>™</sup> Plant Support FEATURES:

- Unique design
- Easy to Install
- Secures valuable trees against wind damage
- Re-usable, UV resistant
- Only one Steel Fence post needed
- Will not ringbark your tree

| SPECIFICATIONS: |       |
|-----------------|-------|
| Small           | 100mm |
| Large           | 280mm |