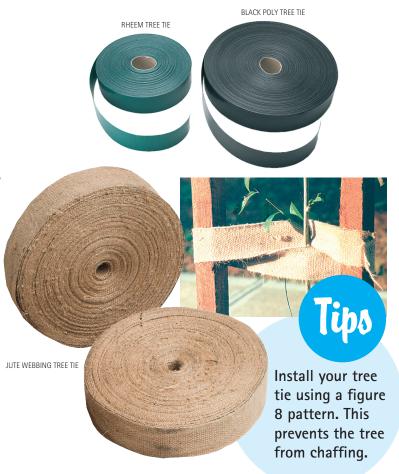

# Tree Ties FEATURES:

- When used with stakes, tree ties limit the movement and support newly planted trees
- Jute Webbing tree tie is biodegradable and has a lifespan of up to 12 months
- Green Rheem tree tie is made from canvicon and is long lasting
- Black Poly tree tie, is UV stabilised

| SPECIFICATIONS: |                  |  |
|-----------------|------------------|--|
| Jute Webbing    | 50mm x 33m Roll  |  |
| Green Rheem     | 40mm x 50m Roll  |  |
| Black Poly      | 50mm x 100m Roll |  |