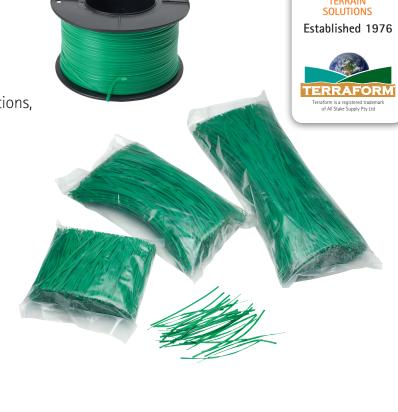

# Plastic Twist Ties FEATURES:

Very economical way of tying plants, or sealing packages

Available by the spool for cut to size options, or in precut lengths

| SPECIFICATIONS:         |             |  |
|-------------------------|-------------|--|
| Spool                   | 300metres   |  |
| Spool                   | 750metres   |  |
| Precut pack<br>of 1,000 | 75mm (3")   |  |
|                         | 100mm (4")  |  |
|                         | 150mm (6")  |  |
|                         | 200mm (8")  |  |
|                         | 250mm (10") |  |
|                         | 300mm (12") |  |