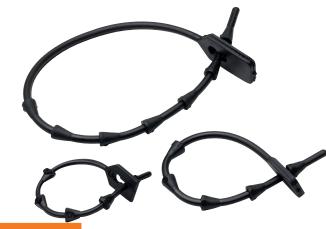

## Chainlock

#### **FEATURES:**

- UV stabilised rubber
- Adjustable tightness
- Soft on plant stems
- Long lasting and reusable

#### **SPECIFICATIONS:**

| No.2 | 12mm | Standard | 25metres Roll |
|------|------|----------|---------------|
| No.2 | 12mm | Soft     | 25metres Roll |
| No.5 | 25mm | Soft     | 25metres Roll |

Call us today on 1300 130 123