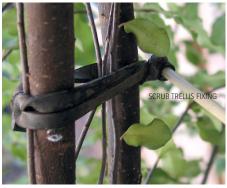

# Rubber Ties FEATURES:

- Quick and effective way of fixing to all types of plants
- Plant friendly, stretching to accommodate for plant growth
- Professional presentation

| SPECIFICATIONS: |              |          |
|-----------------|--------------|----------|
| Code RT3        | 35mm x 3mm   | Qty 1400 |
| Code RT5        | 50mm X 3.5mm | Qty 950  |
| Code RT7        | 70mm X 3mm   | Oty 825  |
| Code RT8        | 80mm X 4mm   | Qty 600  |
| Code RT10       | 100mm X 4mm  | Qty 500  |
| Code RT15       | 150mm X 5mm  | Oty 230  |
| Code RT20       | 200mm X 6mm  | Qty 105  |