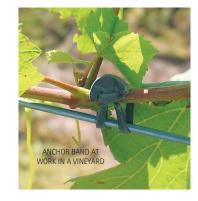

# Rubber Ties FEATURES:

- Quick and effective way of fixing to all types of plants
- Plant friendly, stretching to accommodate for plant growth
- Professional presentation

| SPECIFICATIONS: |              |          |
|-----------------|--------------|----------|
| Code RT3        | 35mm x 3mm   | Qty 1400 |
| Code RT5        | 50mm X 3.5mm | Qty 950  |
| Code RT7        | 70mm X 3mm   | Oty 825  |
| Code RT8        | 80mm X 4mm   | Qty 600  |
| Code RT10       | 100mm X 4mm  | Qty 500  |
| Code RT15       | 150mm X 5mm  | Oty 230  |
| Code RT20       | 200mm X 6mm  | Qty 105  |