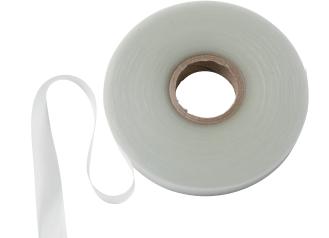

# Budding Tape FEATURES:

- Highly UV resistant
- Low visual impact
- Soft stretchable tape used for grafting plants
- Maximum bonding strength for securing the grafted material
- Used for propagation or general tying purposes

| SPECIFICATIONS: |                                                                                              |
|-----------------|----------------------------------------------------------------------------------------------|
| 11mm (0.4")     | Clear, commonly referred to as a plant tying tape, can be used in tapener guns.  Pack of 10. |
| 13mm (1/2")     | Embossed, clear. Pack of 10.                                                                 |
| 20mm (3/4")     | Green                                                                                        |
| 25mm (1")       | Embossed, clear                                                                              |