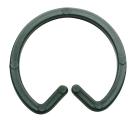

## **Simex Plant Clips**

#### **FEATURES:**

- A very easy to use unique omega shaped clip for fastening plants to stakes
- Commonly used for orchids and other smaller plants
- Manufactured in Europe
- Available in packs of 1000

#### **SPECIFICATIONS:**

16mm (1/2")

20mm (3/4")

25mm (1")