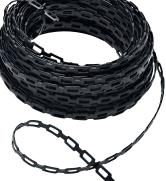

## Chainlock

#### **FEATURES:**

- UV stabilised rubber
- Adjustable tightness
- Soft on plant stems
- Long lasting and reusable

#### **SPECIFICATIONS:**

| No.2 | 12mm | Standard | 25metres Roll |
|------|------|----------|---------------|
| No.2 | 12mm | Soft     | 25metres Roll |
| No.5 | 25mm | Soft     | 25metres Roll |

Call us today on 1300 130 123