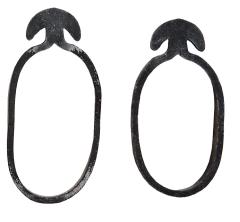

## **Simex Plant Clips**

#### **FEATURES:**

- A very easy to use unique omega shaped clip for fastening plants to stakes
- Commonly used for orchids and other smaller plants
- Manufactured in Europe
- Available in packs of 1000

#### **SPECIFICATIONS:**

16mm (1/2")

20mm (3/4")

25mm (1")