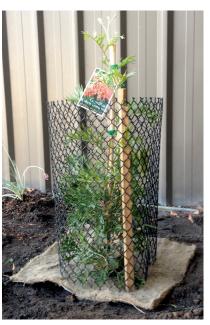

## Mesh Guard FEATURES/BENEFITS:

- A strong UV stabilised polypropylene mesh style tree guard the guard comes pre-cut or on a roll
- The 25metre roll is used by the National Parks and Wildlife Service as a 1.35m tree guard to protect plants from wallabies and rabbits. It's popular because it can be cut to size
- Two bamboo (10-12mm x 75cm), hardwood stakes (17 x 17mm 75cm), or steel fence posts required for each mesh guard

## **SPECIFICATIONS:**

Guard layed flat Roll 450mm x 400mm 600mm x 25metres Mesh Size 20mm square Mesh Size 20mm square

ENVIRONMENTAL TERRAIN SOLUTIONS Established 1976