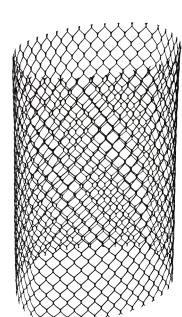

## Mesh Guard FEATURES/BENEFITS:

- A strong UV stabilised polypropylene mesh style tree guard the guard comes pre-cut or on a roll
- The 25metre roll is used by the National Parks and Wildlife Service as a 1.35m tree guard to protect plants from wallabies and rabbits. It's popular because it can be cut to size
- Two bamboo (10-12mm x 75cm), hardwood stakes (17 x 17mm 75cm), or steel fence posts required for each mesh guard

## **SPECIFICATIONS:**

Guard layed flat Roll 450mm x 400mm 600mm x 25metres Mesh Size 20mm square Mesh Size 20mm square

ENVIRONMENTAL TERRAIN SOLUTIONS Established 1976