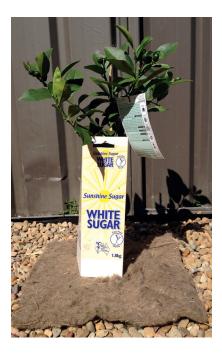

## Cardboard Milk Cartons FEATURES/BENEFITS:

- The guards are made from surplus recycled milk / juice containers, print pattern may vary.
- Planting (optional) slits on both sides to slide stakes through
- The most economical form of treeguard available
- Two bamboo stakes, 8-10 mm x 60cm, are recommended for each treeguard
- Bio-degradable

| SPECIFICATIONS: |              |
|-----------------|--------------|
| 1Lt             | 295mm x 70mm |
| 2Lt             | 325mm x 95mm |

Phone Toll Free 1300 130 123 Fax: (02) 9627 1521 Email: sales@allstakesupply.com.au www.allstakesupply.com.au