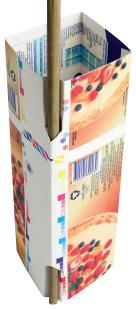

## Cardboard Milk Cartons FEATURES/BENEFITS:

- The guards are made from surplus recycled milk / juice containers, print pattern may vary.
- Planting (optional) slits on both sides to slide stakes through
- The most economical form of treeguard available
- Two bamboo stakes, 8-10 mm x 60cm, are recommended for each treeguard
- Bio-degradable

| SPECIFICATIONS: |              |
|-----------------|--------------|
| 1Lt             | 295mm x 70mm |
| 2Lt             | 325mm x 95mm |

Phone Toll Free 1300 130 123 Fax: (02) 9627 1521 Email: sales@allstakesupply.com.au www.allstakesupply.com.au