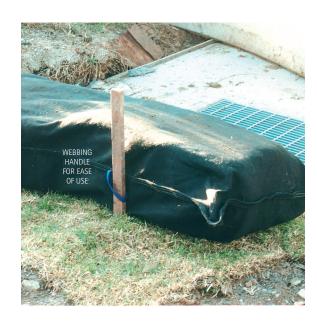

## Hay Bale Bags FEATURES / BENEFITS:

- Enhances the longevity of hay bales
- Increases the amount of sediment trapped and filtered by the bale
- Includes webbing handles to pin the structure in place
- Made from UV stabilised non-woven polypropylene
- They are NOT filled

#### **SPECIFICATIONS:**

Single Hay Bale Bag

Double Hay Bale Bag