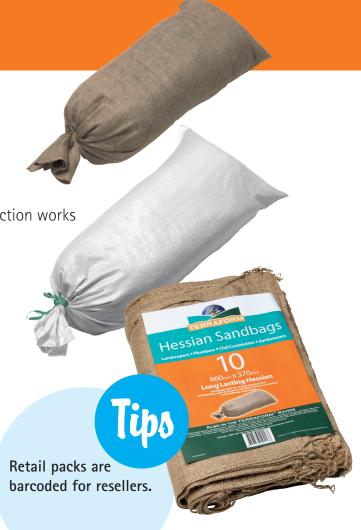

## Sandbags

### **FEATURES / BENEFITS:**

- Sandbags with tie string attached
- Used for a multitude of purposes in civil and construction works
- Temporary retaining walls
- Flood protection
- Severe weather events
- Stabilise road signs
- They are NOT filled
- Bundles of 50 or bales of 1000 or retail packs of 10

| SPECIFICATIONS: |               |  |
|-----------------|---------------|--|
| Poly            | 270mm x 860mm |  |
| Hessian         | 370mm x 860mm |  |