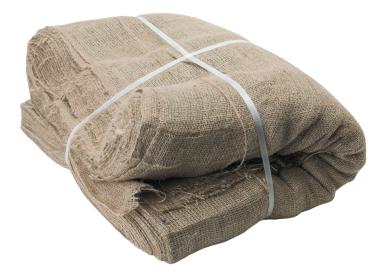

## Hessian

#### FEATURES / BENEFITS:

- A tightly woven hessian fabric which is suitable for protecting root balls during tree transplanting, and as a short-term site screen
- Can also be used to maintain moisture in soils and turf, and for seeding
- Folded for ease of application

### **SPECIFICATIONS:**

1.8metres x 50metres (14oz)

Call us today on 1300 130 123

Visit www.allstakesupply.com.au for our complete range of products