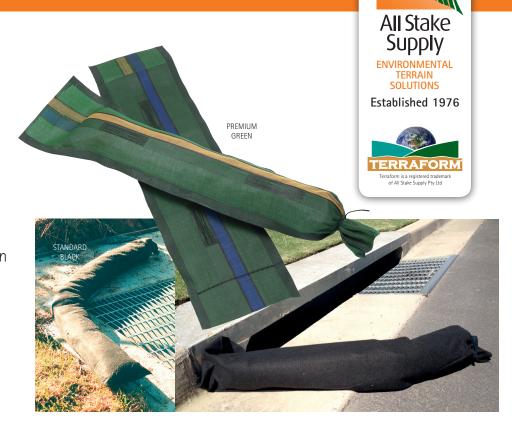

# Filter Tubes FEATURES / BENEFITS:

- A barrier which can be used to prevent sediment pollution of drains
- Fill with sand, gravel, or a specialised filter material
- Made from durable non woven polypropylene which gives our filter tubes exceptional filtration properties
- They are NOT filled
- Premium Green (made from durable silt fence material)

| SPECIFICATIONS:        |                     |                   |            |
|------------------------|---------------------|-------------------|------------|
| 1metre - Black         | 270G/M <sup>2</sup> | Filled Dia. 150mm | Flat 230mm |
| 2metres - Black        | 270G/M <sup>2</sup> | Filled Dia. 150mm | Flat 230mm |
| 1metre - Premium Green | 90G/M <sup>2</sup>  | Filled Dia. 150mm | Flat 230mm |