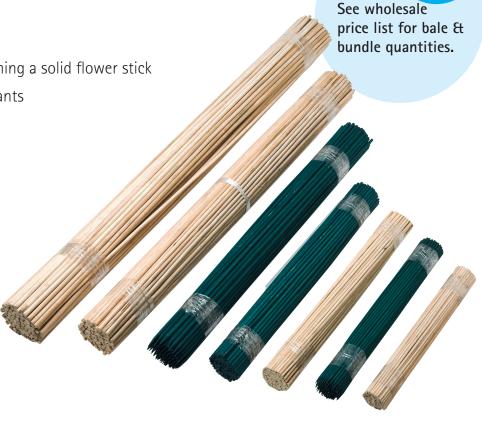

### Flower Sticks FEATURES / BENEFITS:

■ Machine rounded bamboo, forming a solid flower stick

■ Ideal as a support for potted plants

■ Inexpensive and easy to use

Available in Green or Natural

#### **SPECIFICATIONS:**

2mm x 23cm (9")

2mm x 25cm (10")

2mm x 30cm (12")

3mm x 35cm (14")

3mm x 40cm (16")

4mm x 45cm (18")

5mm x 60cm (24")

6mm x 75cm (30")

7mm x 90cm (36")

Call us today on 1300 130 123

Visit www.allstakesupply.com.au for our complete range of products