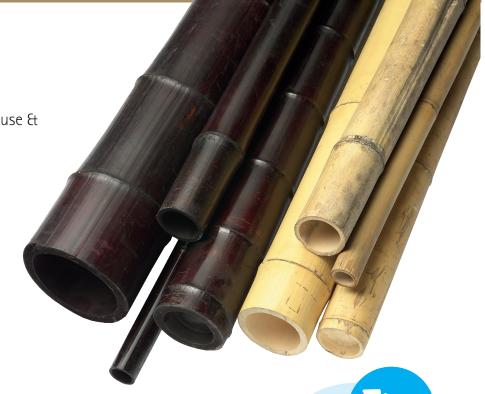

## Big Brother Bamboo FEATURES / BENEFITS:

■ Ideal for indoor or outdoor decorative use & water features

- Long lasting and durable
- Natural colour
- Stain or lacquer to suit décor
- Available in Black Stain

#### **SPECIFICATIONS:**

30-35mm x 2metres

50-55mm x 2metres

70-75mm x 2metres

100-105mm x 2metres

Tips