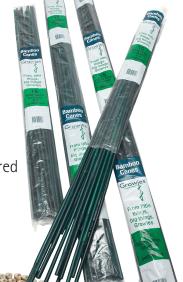

# Bamboo Canes FEATURES / BENEFITS:

■ Natural bamboo canes are a strong and durable material which is used for plant and tree guard supports

■ Bamboo canes are an economical alternative to hardwood stakes for small to medium sized plants

Available in natural or green, and in assorted thicknesses and heights

Australia's largest supplier of bamboo

■ Green canes are coloured with vegetable dye

| SPECIFICAT | IONS:       |              |
|------------|-------------|--------------|
| 6-8mm      | 45cm(18")   | Nat or Green |
| 6-8mm *    | 60cm(24")   | Nat or Green |
| 7-9mm      | 105cm(42")  | Nat or Green |
| 8-10mm     | 60cm(24")   | Nat or Green |
| 8-10mm     | 75cm(30")   | Nat or Green |
| 8-10mm #   | 90cm(36")   | Nat or Green |
| 8-10mm #   | 120cm(48")  | Nat or Green |
| 8-10mm #   | 150cm(60")  | Nat or Green |
| 10-12mm    | 60cm(24")   | Nat or Green |
| 10-12mm    | 75cm(30")   | Nat or Green |
| 10-12mm    | 90cm(36")   | Nat or Green |
| 10-12mm    | 120cm(48")  | Nat or Green |
| 12-14mm    | 150cm(60")  | Nat or Green |
| 12-14mm #  | 180cm(72")  | Nat or Green |
| 13-15mm    | 75cm (30")  | Natural      |
| 14-16mm    | 105cm(42")  | Natural      |
| 14-16mm    | 120cm(48")  | Natural      |
| 16-18mm    | 150cm(60")  | Natural      |
| 16-18mm    | 180cm(72")  | Natural      |
| 20-22mm    | 180cm(72")  | Natural      |
| 20-22mm    | 240cm(96")  | Natural      |
| 24-26mm    | 300cm(120") | Natural      |
|            |             |              |

<sup>\*</sup> AVAILABLE IN RETAIL PACK OF 20 STAKES # AVAILABLE IN RETAIL PACK OF 15 STAKES